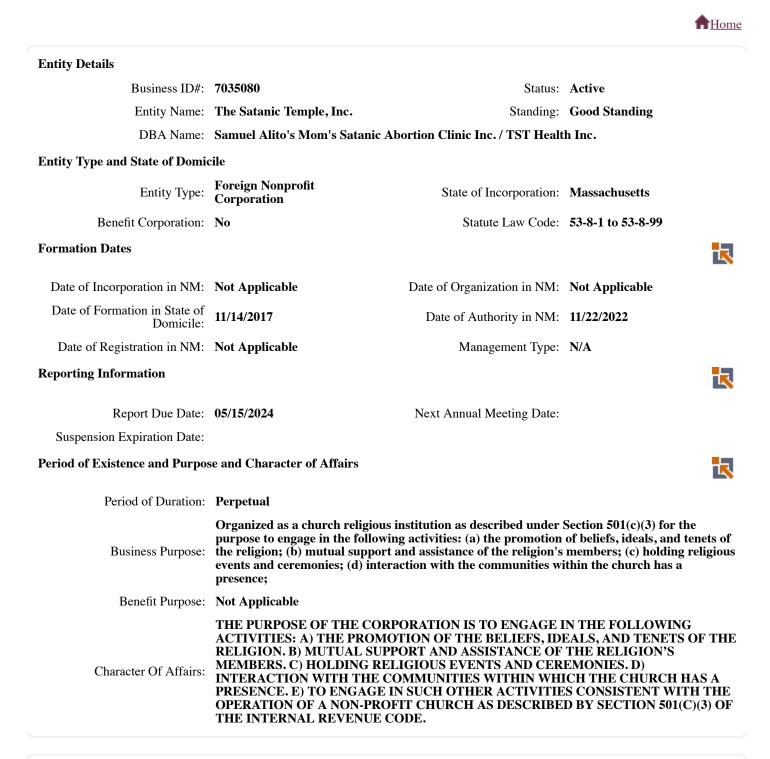

## **Search Information**

#### HOME



**Outstanding Items** 

**Reports:** 

No Pending Reports.

# **Registered Agent:**

No Records Found.

#### License:

No Records Found.

#### **Contact Information**

| Mailing Address:                                           | 64 Bridge Street, Salem, MA 01970 |
|------------------------------------------------------------|-----------------------------------|
| Principal Place of Business in New<br>Mexico:              |                                   |
| Secondary Principal Place of Business<br>in New Mexico:    | Not Applicable                    |
| Principal Office Outside of New Mexico:                    | 64 Bridge Street, Salem, MA 01970 |
| Registered Office in State of Incorporation:               | 64 Bridge Street, Salem, MA 01970 |
| Principal Place of Business in<br>